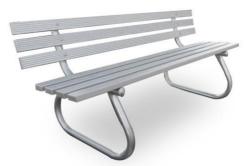

#### **Standard Specifications:**

• Length: 1800mm

• Battens: hardwood timber 63 x 30mm, oiled

Frame: 32NB galvanised steel pipeFinish: natural galvanised steel

Fixture: freestanding

**Options:** 

• Battens: custom anodised aluminium 63 x 30mm & custom cast aluminium end caps,

composite, 2-pac painted timbers

Backrest: higher backrest with additional batten

Armrests: galvansied steelFinish: powder coated frame

• Fixture: surface (with EM610 saddles), sub-surface, inground, plinth

#### Option examples:

EM041 with composite battens option

EM041 with armrest option

EM041 with aluminium battens option

EM041 with powder coated frame option