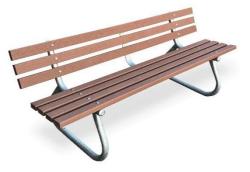

#### **Standard Specifications:**

• Length: 1800mm

• Battens: hardwood timber 63 x 30mm, oiled

Frame: 32NB galvanised steel pipeFinish: natural galvanised steel

Fixture: freestanding

**Options:** 

• Battens: custom anodised aluminium 63 x 30mm & custom cast aluminium end caps,

composite, 2-pac painted timbers

Backrest: higher backrest with additional batten

Armrests: galvansied steelFinish: powder coated frame

• Fixture: surface (with EM610 saddles), sub-surface, inground, plinth

#### Option examples:

EM041 with composite battens option

EM041 with armrest option

EM041 with aluminium battens option

EM041 with powder coated frame option