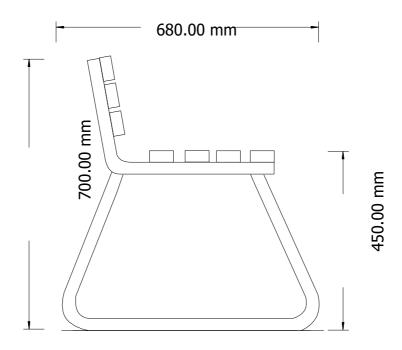

## **Parkland Seat**

EM041





#### **Standard Specifications:**

• Length: 1800mm

• Battens: hardwood timber 63 x 30mm, oiled

Frame: 32NB galvanised steel pipeFinish: natural galvanised steel

Fixture: freestanding

**Options:** 

• Battens: custom anodised aluminium 63 x 30mm & custom cast aluminium end caps,

composite, 2-pac painted timbers

Backrest: higher backrest with additional batten

Armrests: galvansied steelFinish: powder coated frame

• Fixture: surface (with EM610 saddles), sub-surface, inground, plinth

#### Option examples:



EM041 with composite battens option



EM041 with armrest option



EM041 with aluminium battens option



EM041 with powder coated frame option

# **Parkland Seat**

EM041



### **Dimensions**