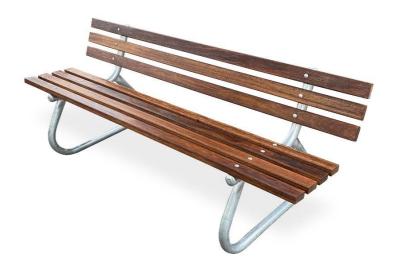

## **Parkland Seat**

EM041

#### **Standard Specifications:**

• Length: 1800mm

• Battens: hardwood timber 63 x 30mm, oiled

Frame: 32NB galvanised steel pipeFinish: natural galvanised steel

Fixture: freestanding

**Options:** 

• Battens: custom anodised aluminium 63 x 30mm & custom cast aluminium end caps,

#### Option examples:

EM041 with composite battens option

EM041 with armrest option

EM041 with aluminium battens option

EM041 with powder coated frame option