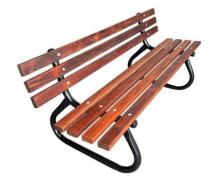

#### **Standard Specifications:**

• Length: 1800mm

• Battens: hardwood timber 63 x 30mm, oiled

Frame: 32NB galvanised steel pipeFinish: natural galvanised steel

Fixture: freestanding

**Options:** 

• Battens: custom anodised aluminium 63 x 30mm & custom cast aluminium end caps,

composite, 2-pac painted timbers

Backrest: higher backrest with additional batten

Armrests: galvansied steelFinish: powder coated frame

• Fixture: surface (with EM610 saddles), sub-surface, inground, plinth

#### Option examples:

EM041 with composite battens option

EM041 with armrest option

EM041 with aluminium battens option

EM041 with powder coated frame option